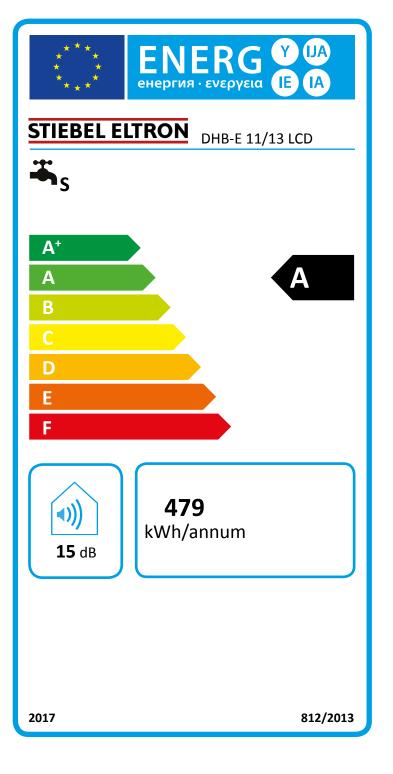

## Product datasheet: Conventional water heaters to regulation (EU) no. 812/2013 and 814/2013 / (S.I. 2019 No. 539 / Schedule 2)

|                                             |       | DHB-E 11/13 LCD                                                              |
|---------------------------------------------|-------|------------------------------------------------------------------------------|
|                                             |       | 236743                                                                       |
| Manufacturer                                |       | STIEBEL ELTRON                                                               |
| Load profile                                |       | S                                                                            |
| Energy efficiency class                     |       | А                                                                            |
| Energy conversion efficiency                | %     | 39                                                                           |
| Annual power consumption                    | kWh   | 479                                                                          |
| Default temperature setting                 | °C    | 60                                                                           |
| Sound power level                           | dB(A) | 15                                                                           |
| Special information on measuring efficiency |       | Measured with integral flow limiter, maximum<br>output and maximum set value |
| Daily power consumption                     | kWh   | 2,201                                                                        |
|                                             |       |                                                                              |