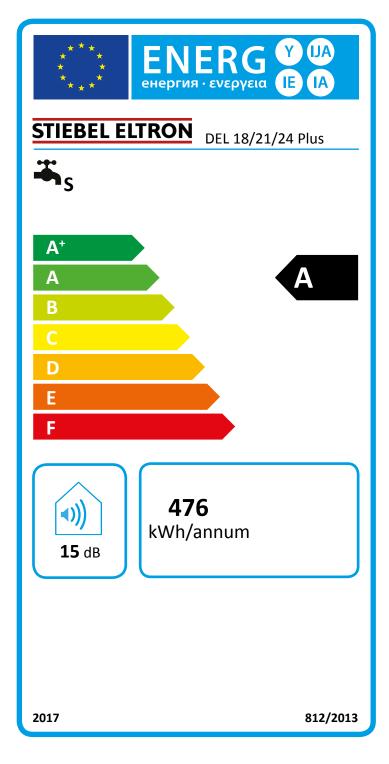

## Product datasheet: Conventional water heaters to regulation (EU) no. 812/2013 and 814/2013 / (S.I. 2019 No. 539 / Schedule 2)

|                                             |       | DEL 18/21/24 Plus                                                                 |
|---------------------------------------------|-------|-----------------------------------------------------------------------------------|
|                                             |       | 236739                                                                            |
| Manufacturer                                |       | STIEBEL ELTRON                                                                    |
| Load profile                                |       | S                                                                                 |
| Energy efficiency class                     |       | A                                                                                 |
| Energy conversion efficiency                | %     | 39                                                                                |
| Annual power consumption                    | kWh   | 476                                                                               |
| Default temperature setting                 | °C    | 60                                                                                |
| Sound power level                           | dB(A) | 15                                                                                |
| Special information on measuring efficiency |       | Measured at ECO level at highest flow rate, maximum output and maximum set value. |
| Daily power consumption                     | kWh   | 2,184                                                                             |