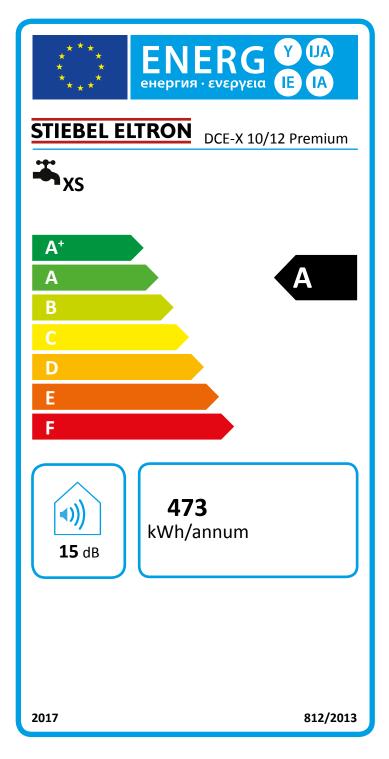

## Product datasheet: Conventional water heaters to regulation (EU) no. 812/2013 and 814/2013 / (S.I. 2019 No. 539 / Schedule 2)

|                                             |       | DCE-X 10/12 Premium                                                                |
|---------------------------------------------|-------|------------------------------------------------------------------------------------|
|                                             |       | 238159                                                                             |
| Manufacturer                                |       | STIEBEL ELTRON                                                                     |
| Load profile                                |       | XS                                                                                 |
| Energy efficiency class                     |       | A                                                                                  |
| Energy conversion efficiency                | %     | 39                                                                                 |
| Annual power consumption                    | kWh   | 473                                                                                |
| Default temperature setting                 | °C    | 60                                                                                 |
| Sound power level                           | dB(A) | 15                                                                                 |
| Special information on measuring efficiency |       | Measured at ECO level with highest flow rate, maximum output and maximum set value |
| Daily power consumption                     | kWh   | 2.167                                                                              |