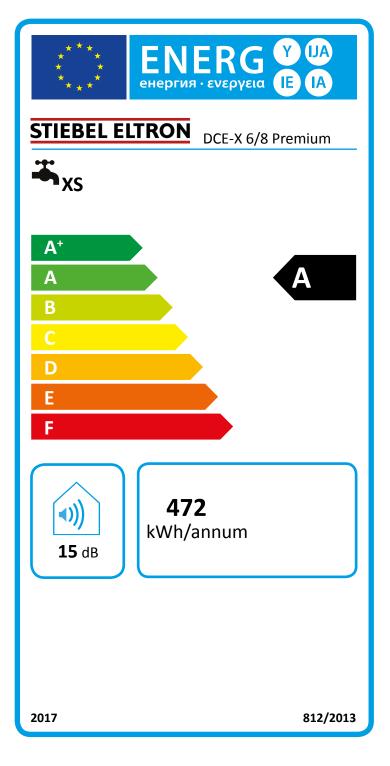

## Product datasheet: Conventional water heaters to regulation (EU) no. 812/2013 and 814/2013 / (S.I. 2019 No. 539 / Schedule 2)

|                                             |       | DCE-X 6/8 Premium                                                                  |
|---------------------------------------------|-------|------------------------------------------------------------------------------------|
|                                             |       | 238158                                                                             |
| Manufacturer                                |       | STIEBEL ELTRON                                                                     |
| Load profile                                |       | XS                                                                                 |
| Energy efficiency class                     |       | A                                                                                  |
| Energy conversion efficiency                | %     | 39                                                                                 |
| Annual power consumption                    | kWh   | 472                                                                                |
| Default temperature setting                 | °C    | 60                                                                                 |
| Sound power level                           | dB(A) | 15                                                                                 |
| Special information on measuring efficiency |       | Measured at ECO level with highest flow rate, maximum output and maximum set value |
| Daily power consumption                     | kWh   | 2.161                                                                              |